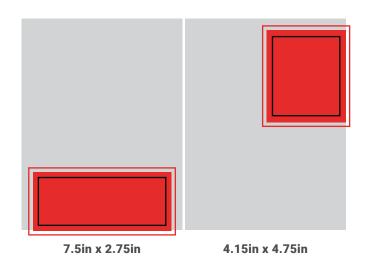

#### 1/4 PAGE HORIZONTAL 1/4 PAGE VERTICAL

(plus 0.125in bleed on all sides)

YOUR AD MUST BE PRINT-READY AT 300 DPI (HIGH RESOLUTION)

- ADD 0.125" BLEED ON ALL SIDES
- SAFE TEXT MARGIN: 0.25" FROM ALL EDGES