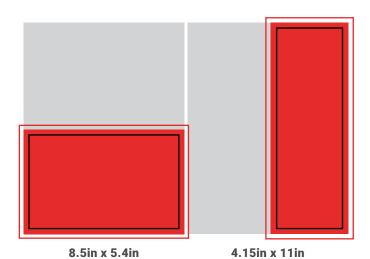

## ADVERTISEMENT SPEC SHEET



### DOUBLE PAGE AD FULL PAGE AD



17in x 11in (plus 0.125in bleed on all sides)



8.5in x 11in (plus 0.125in bleed on all sides)

#### 1/2 PAGE HORIZONTAL 1/2 PAGE VERTICAL



(plus 0.125in bleed on all sides)

#### 1/4 PAGE HORIZONTAL 1/4 PAGE VERTICAL



(plus 0.125in bleed on all sides)

YOUR AD MUST BE PRINT-READY AT 300 DPI (HIGH RESOLUTION)

- ADD 0.125" BLEED ON ALL SIDES
- SAFE TEXT MARGIN: 0.25" FROM ALL EDGES

# NEED SOME DESIGN ASSISTANCE?

WE'RE HAPPY TO HELP!

Please email our graphics team at graphics@apeironmediainc.com with the following materials:

- Company Logo
- Text that should appear in the ad
- Contact information i.e. phone number, email, social media
- Website to link the online ad to
- Any photos you would like to appear in the ad