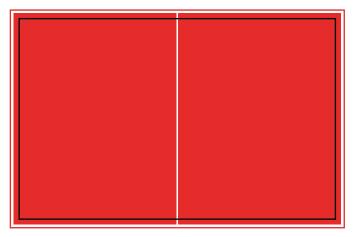

### DOUBLE PAGE AD FULL PAGE AD

17in x 11in (plus 0.125in bleed on all sides)

8.5in x 11in (plus 0.125in bleed on all sides)