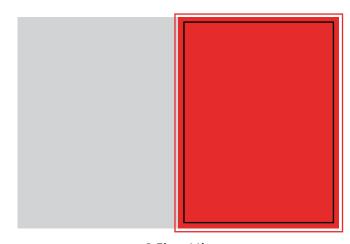

### DOUBLE PAGE AD FULL PAGE AD

17in x 11in (plus 0.125in bleed on all sides)

8.5in x 11in (plus 0.125in bleed on all sides)